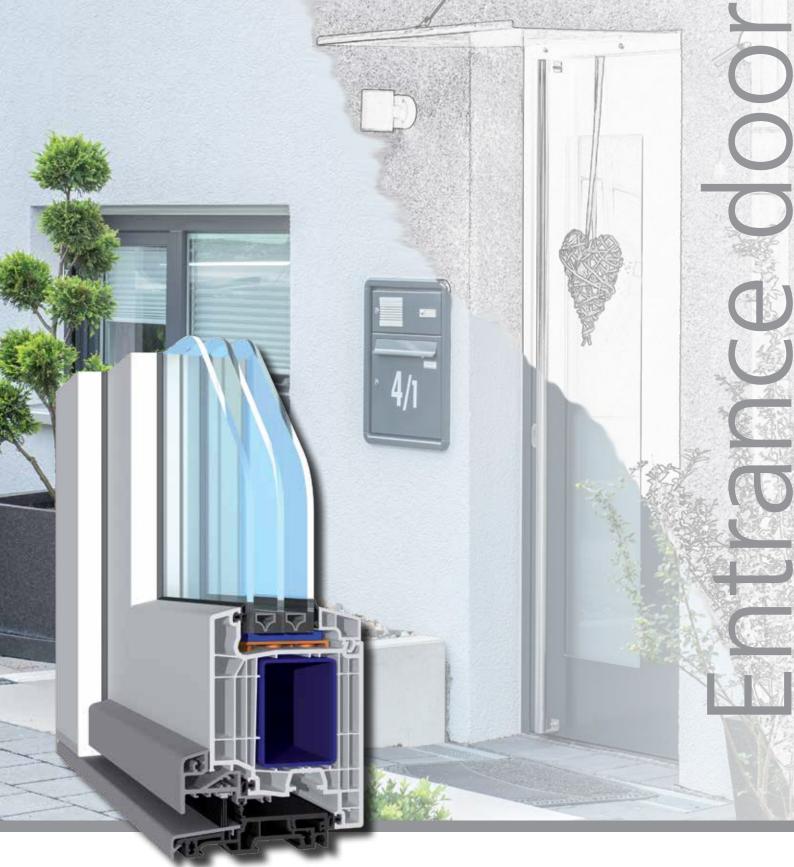

## bluEvolution: 92 Entrance door

With a construction depth of 92 mm, six profile chambers and three sealing levels, the bluEvolution 92 entrance door is the perfect combination of security and energy efficiency. The entrance door leaf opens either inwards or outwards and is suitable for filling thicknesses of up to 60 mm – ideal for heat-insulating triple glazing and functional glazing and without any restrictions with coloured doors – all with a filigree visible width of only 164 mm.

Due to its well-conceived design, the barrier-free door threshold is suitable not only for entrance doors but is ideal for balcony and side entrance doors as well. The PVC threshold with aluminium step protection is designed for single or double sash doors and offers special adapter profiles for barrier-free threshold passage. A long service life is ensured by the use of high-quality materials and sophisticated processing. Thanks to a broad palette of colours and decors, even unusual design wishes can be realized.

#### Profile system

| Technical data              |                                                                          |  |  |
|-----------------------------|--------------------------------------------------------------------------|--|--|
| Construction depth          | 92 mm                                                                    |  |  |
| Visual width                | from 164 up to 184 mm for combination of frame and sash                  |  |  |
| Sealing concept             | three continuous all-round gasket levels                                 |  |  |
|                             | gaskets fitted in the factory                                            |  |  |
| Chamber design              | 6 chambers in frame and sash, or according to static requirements        |  |  |
| Application areas           | entrance door                                                            |  |  |
| Heat transition coefficient | up to $U_d = 0.75 \text{ W/(m}^2\text{K})^*$                             |  |  |
|                             | *reference size according to DIN EN 14531-1: 1,23 m x 2,18 m             |  |  |
| Glazing                     | All standard insulating glass panes for thermal and sound insulation and |  |  |
|                             | burglary resistance as well as entrance door panels                      |  |  |
| Filling thickness           | up to 60 mm                                                              |  |  |
|                             | leaf concealing outside up to 81 mm                                      |  |  |
| Material                    | Pure quality PVC                                                         |  |  |
|                             | Advantage of PVC:                                                        |  |  |
|                             | For the sake of the environment recycled PVC can be introduced into the  |  |  |
|                             | profiles as secondary raw material, which guarantees a closed recycling  |  |  |
|                             | circle while maintaining the same high quality                           |  |  |
| Colour                      | Salamander white solid-coloured, homogeneous in mass with long-life      |  |  |
|                             | surface protection                                                       |  |  |
|                             | Basic body colour alternative in off-white, brown, caramel               |  |  |
|                             | Over 40 standard decors                                                  |  |  |
|                             | Special decor films on request                                           |  |  |
|                             | Aluminium cover profiles in more than 500 colours available              |  |  |