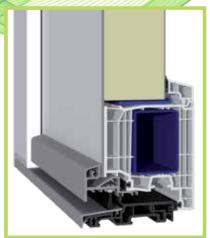

#### System construction

barrier-free threshold

with aluminium cover profile

leaf concealing filling

Due to its well-conceived design, the barrier-free door threshold is suitable not only for entrance doors but is ideal for balcony and side entrance doors as well. The PVC threshold with aluminium step protection is designed for single or double sash doors and offers special adapter profiles for barrier-free threshold passage. A long service life is ensured by the use of high-quality materials and sophisticated processing. Thanks to a broad palette of colours and decors, even unusual design wishes can be realized.