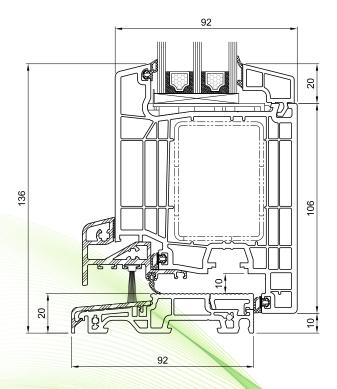

## bluEvolution: 92 Entrance door

With a construction depth of 92 mm, six profile chambers and three sealing levels, the bluEvolution 92 entrance door is the perfect combination of security and energy efficiency. The entrance door leaf opens either inwards or outwards and is suitable for filling thicknesses of up to 60 mm – ideal for heat-insulating triple glazing and functional glazing and without any restrictions with coloured doors – all with a filigree visible width of only 164 mm.

#### Profile system

| Technical data              |                                                                          |  |  |
|-----------------------------|--------------------------------------------------------------------------|--|--|
| Construction depth          | 92 mm                                                                    |  |  |
| Visual width                | from 164 up to 184 mm for combination of frame and sash                  |  |  |
| Sealing concept             | three continuous all-round gasket levels                                 |  |  |
|                             | gaskets fitted in the factory                                            |  |  |
| Chamber design              | 6 chambers in frame and sash, or according to static requirements        |  |  |
| Application areas           | entrance door                                                            |  |  |
| Heat transition coefficient | up to $U_d = 0.75 \text{ W/(m}^2\text{K})^*$                             |  |  |
|                             | *reference size according to DIN EN 14531-1: 1,23 m x 2,18 m             |  |  |
| Glazing                     | All standard insulating glass panes for thermal and sound insulation and |  |  |
|                             | burglary resistance as well as entrance door panels                      |  |  |
| Filling thickness           | up to 60 mm                                                              |  |  |
|                             | leaf concealing outside up to 81 mm                                      |  |  |
| Material                    | Pure quality PVC                                                         |  |  |
|                             | Advantage of PVC:                                                        |  |  |
|                             | For the sake of the environment recycled PVC can be introduced into the  |  |  |
|                             | profiles as secondary raw material, which guarantees a closed recycling  |  |  |
|                             | circle while maintaining the same high quality                           |  |  |
| Colour                      | Salamander white solid-coloured, homogeneous in mass with long-life      |  |  |
|                             | surface protection                                                       |  |  |
|                             | Basic body colour alternative in off-white, brown, caramel               |  |  |
|                             | Over 40 standard decors                                                  |  |  |
|                             | Special decor films on request                                           |  |  |
|                             | Aluminium cover profiles in more than 500 colours available              |  |  |