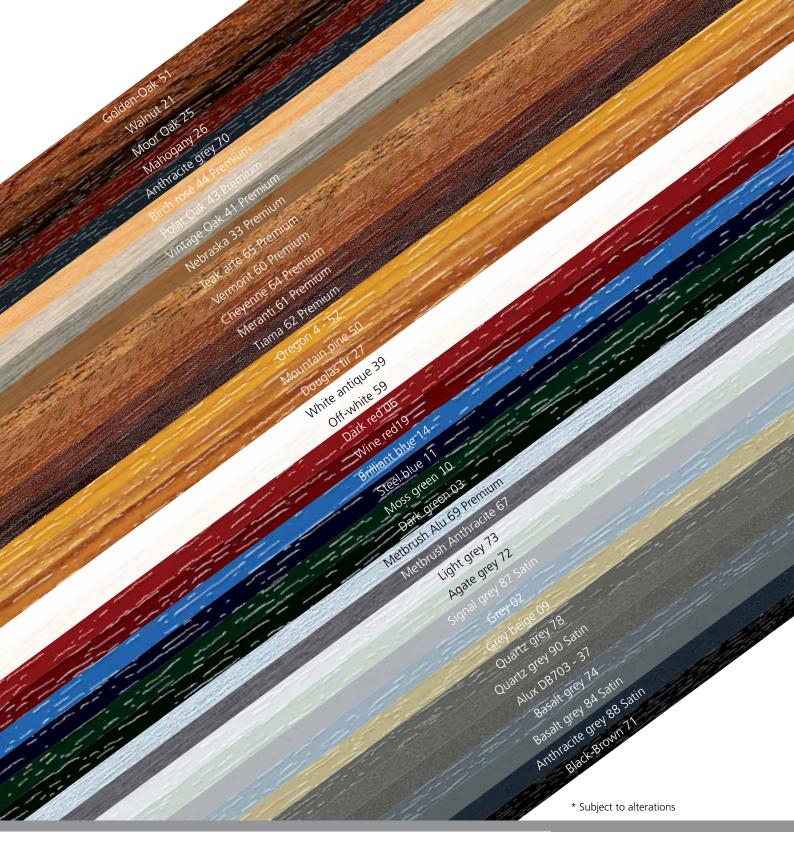

#### Profile system

| Technical data              |                                                                          |  |  |
|-----------------------------|--------------------------------------------------------------------------|--|--|
| Construction depth          | 92 mm                                                                    |  |  |
| Visual width                | from 164 up to 184 mm for combination of frame and sash                  |  |  |
| Sealing concept             | three continuous all-round gasket levels                                 |  |  |
|                             | gaskets fitted in the factory                                            |  |  |
| Chamber design              | 6 chambers in frame and sash, or according to static requirements        |  |  |
| Application areas           | entrance door                                                            |  |  |
| Heat transition coefficient | up to $U_d = 0.75 \text{ W/(m}^2\text{K})^*$                             |  |  |
|                             | *reference size according to DIN EN 14531-1: 1,23 m x 2,18 m             |  |  |
| Glazing                     | All standard insulating glass panes for thermal and sound insulation and |  |  |
|                             | burglary resistance as well as entrance door panels                      |  |  |
| Filling thickness           | up to 60 mm                                                              |  |  |
|                             | leaf concealing outside up to 81 mm                                      |  |  |
| Material                    | Pure quality PVC                                                         |  |  |
|                             | Advantage of PVC:                                                        |  |  |
|                             | For the sake of the environment recycled PVC can be introduced into the  |  |  |
|                             | profiles as secondary raw material, which guarantees a closed recycling  |  |  |
|                             | circle while maintaining the same high quality                           |  |  |
| Colour                      | Salamander white solid-coloured, homogeneous in mass with long-life      |  |  |
|                             | surface protection                                                       |  |  |
|                             | Basic body colour alternative in off-white, brown, caramel               |  |  |
|                             | Over 40 standard decors                                                  |  |  |
|                             | Special decor films on request                                           |  |  |
|                             | Aluminium cover profiles in more than 500 colours available              |  |  |