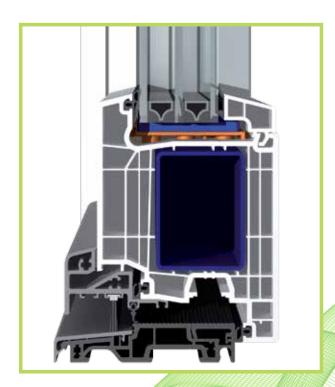

#### System construction

barrier-free threshold

with aluminium cover profile

leaf concealing filling